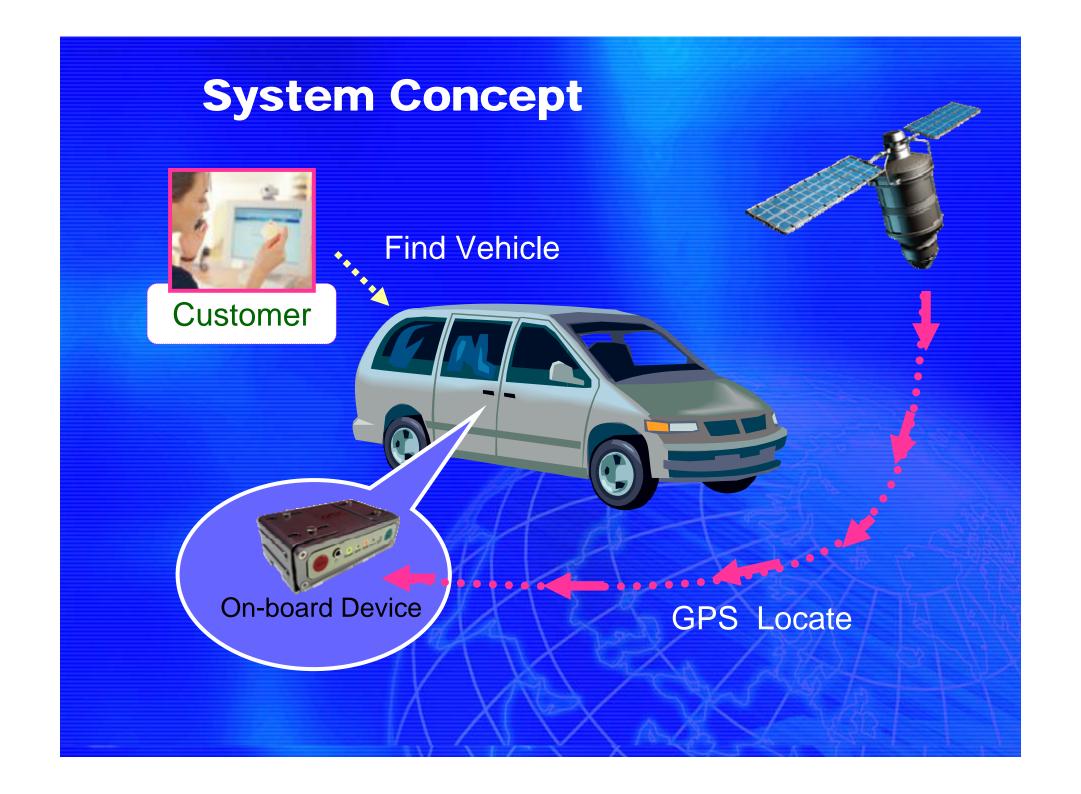

# **Goals to Achieve**

Fleet Location
Status ,Direction

Fleet Management Decision Support

Customers
Satisfactions

Working Efficiency

Costs Saving

- 1. Web-based Structure and Interface
- 2. Real-time Vehicles Location, Status and Alarm
- 3. Geofence setup and Violation Alarm
- 4. Route Plan and Deviation Alarm
- 5. User Defined POI
- 6. Quick Position Tools
- 7. Multi-Windows Tracking
- 8. Historical Tracks Replay
- 9. Practical Management Reports