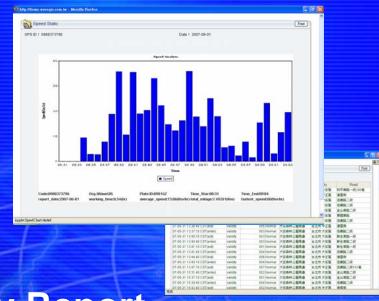

# 9. Practical Management Reports

- Log Report
- ✓ Toll Station Report
- Mileage Report
- Speeding Report
- ✓ Idle/ Stop Report
- ✓ Geofencing Report
- ✓ Daily/Weekly/Monthly Report
- ✓ SOS Report

And many others...