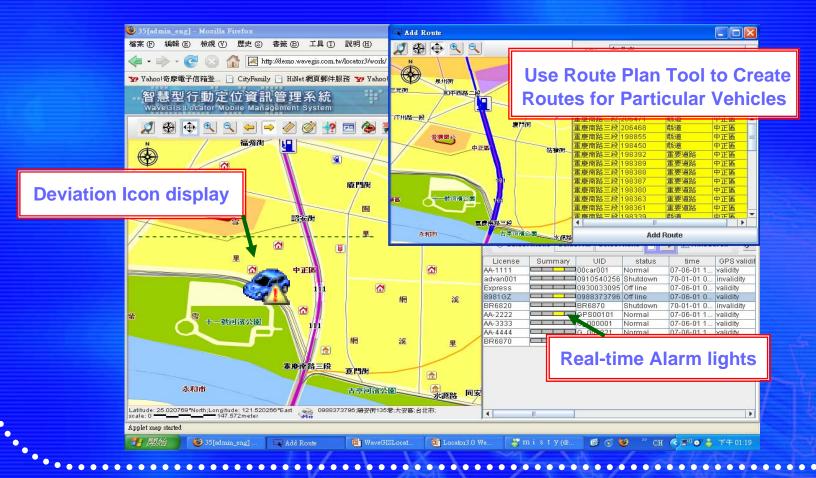

#### 4. Route Plan and Deviation Alarm

- 1. Web-based Structure and Interface
- 2. Real-time Vehicles Location, Status and Alarm
- 3. Web-based Structure and Interface
- 4. Route Plan and Deviation
- 5. User Defined POI
- 6. Quick Position Tools
- 7. Multi-Windows Tracking
- 8. Historical Tracks Replay
- 9. Practical Management Reports