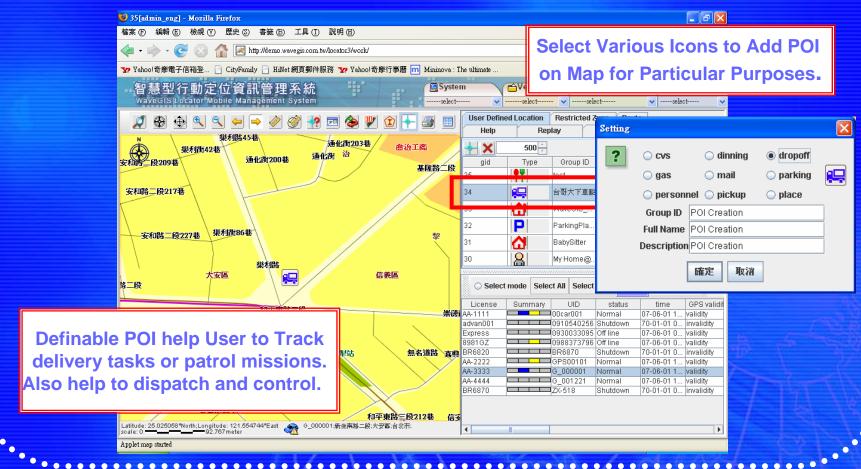

#### 5. User Defined POI

- 1. Web-based Structure and Interface
- 2. Real-time Vehicles Location, Status and Alarm
- 3. Web-based Structure and Interface
- 4. Route Plan and Deviation
- 5. User Defined POI
- 6. Quick Position Tools
- 7. Multi-Windows Tracking
- 8. Historical Tracks Replay
- 9. Practical Management Reports