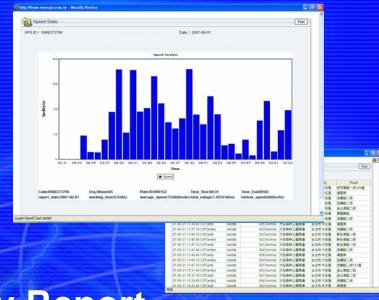

# 9. Practical Management Reports

- Log Report
- ✓ Toll Station Report
- Mileage Report
- Speeding Report
- ✓ Idle/ Stop Report
- ✓ Geofencing Report
- ✓ Daily/Weekly/Monthly Report
- ✓ SOS Report

And many others.