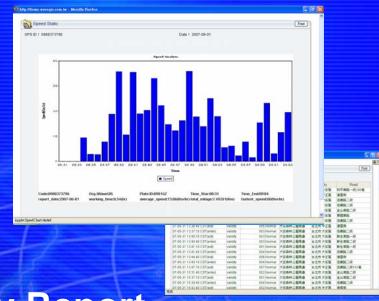

# 9. Practical Management Reports

- Log Report
- ✓ Toll Station Report
- Mileage Report
- ✓ Speeding Report
- ✓ Idle/ Stop Report
- ✓ Geofencing Report
- ✓ Daily/Weekly/Monthly Report
- ✓ SOS Report

And many others.