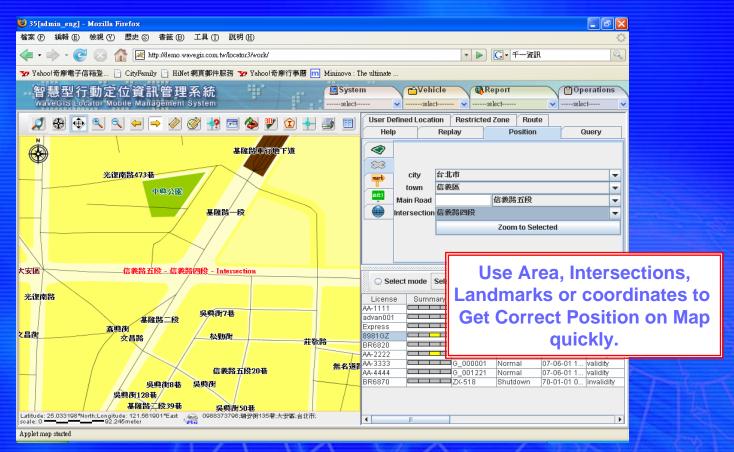

# 6. Quick Position Tools

- 1. Web-based Structure and Interface
- 2. Real-time Vehicles Location, Status and Alarm
- 3. Web-based Structure and Interface
- 4. Route Plan and Deviation
- 5. User Defined POI
- 6. Quick Position Tools
- 7. Multi-Windows Tracking
- 8. Historical Tracks Replay
- 9. Practical Management Reports