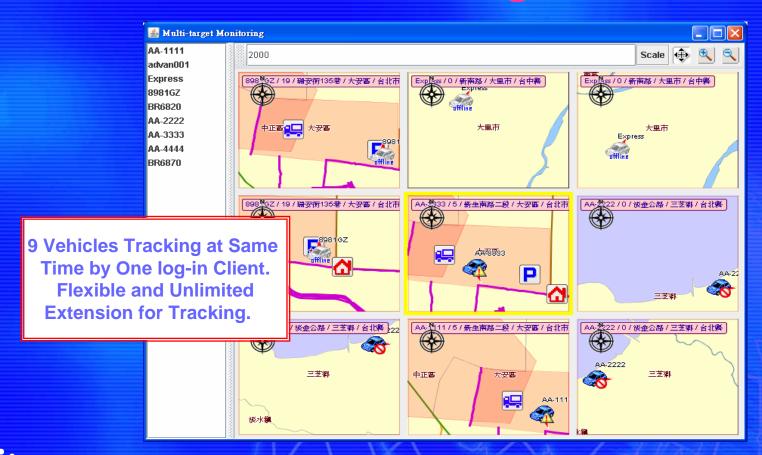

# 7. Multi-Windows Tracking

- 1. Web-based Structure and Interface
- 2. Real-time Vehicles Location, Status and Alarm
- 3. Web-based Structure and Interface
- 4. Route Plan and Deviation
- 5. User Defined POI
- 6. Quick Position Tools
- 7. Multi-Windows Tracking
- 8. Historical Tracks Replay
- 9. Practical Management Reports