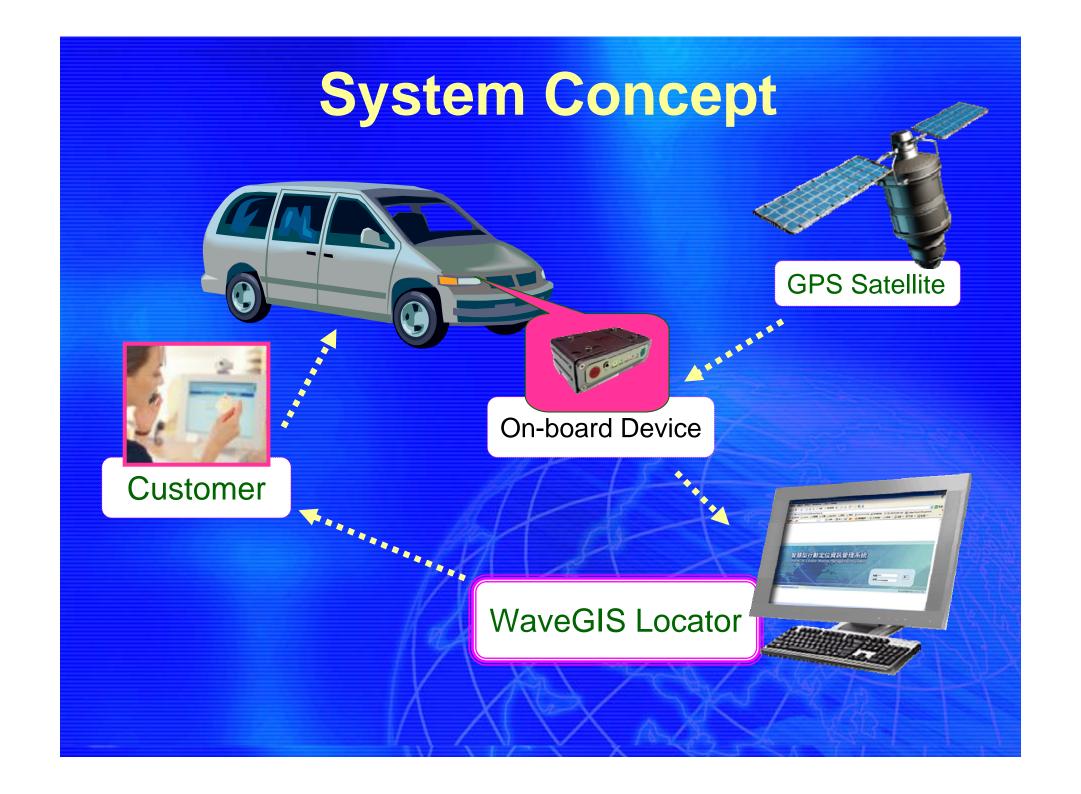

# **Goals to Achieve**

Fleet Location
Status ,Direction

Fleet Management Decision Support

Customers
Satisfactions

Working Efficiency

Costs Saving

- 1. Web-based Structure and Interface
- 2. Real-time Vehicles Location, Status and Alarm
- 3. Geofence setup and Violation Alarm
- 4. Route Plan and Deviation Alarm
- 5. User Defined POI
- 6. Quick Position Tools
- 7. Multi-Windows Tracking
- 8. Historical Tracks Replay
- 9. Practical Management Reports