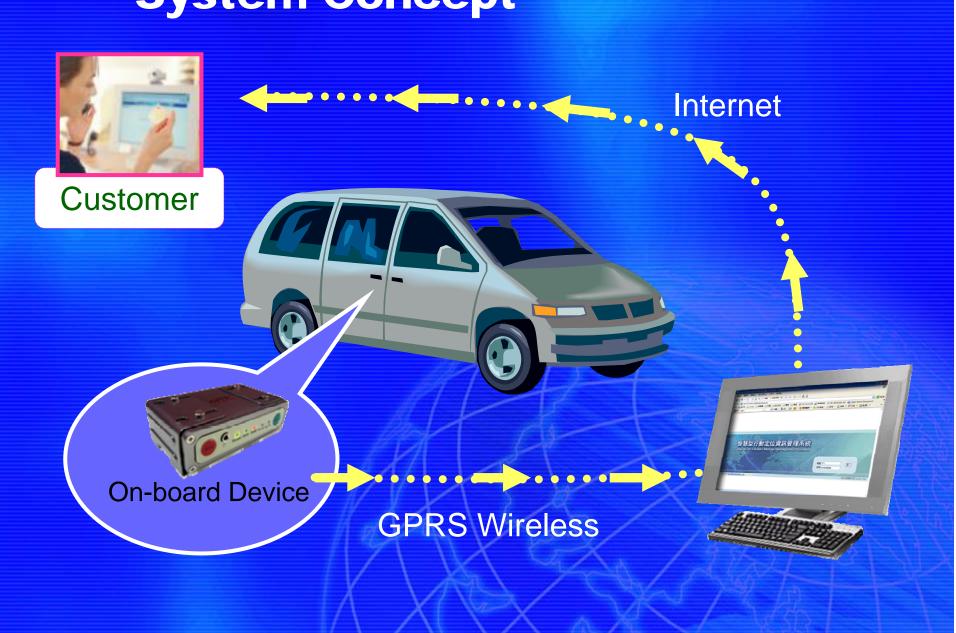

# **Goals to Achieve**

Fleet Location
Status ,Direction

Fleet Management Decision Support

Customers
Satisfactions

Working Efficiency

Costs Saving

- 1. Web-based Structure and Interface
- 2. Real-time Vehicles Location, Status and Alarm
- 3. Geofence setup and Violation Alarm
- 4. Route Plan and Deviation Alarm
- 5. User Defined POI
- 6. Quick Position Tools
- 7. Multi-Windows Tracking
- 8. Historical Tracks Replay
- 9. Practical Management Reports