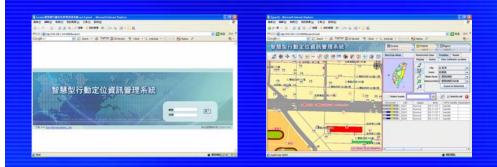

#### 1. Web-based Structure and Interface

- 1. Web-based Structure and Interface
- 2. Real-time Vehicles Location ,Status and Alarm
- 3. Geofence setup and Violation Alarm
- 4. Route Plan and Deviation Alarm
- 5. User Defined POI
- 6. Quick Position Tools
- 7. Multi-Windows Tracking
- 8. Historical Tracks Replay
- 9. Practical Management Reports