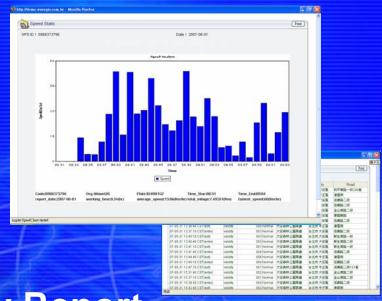

# 9. Practical Management Reports

- Log Report
- Toll Station Report
- Mileage Report
- Speeding Report
- ✓ Idle/ Stop Report
- ✓ Geofencing Report
- ✓ Daily/Weekly/Monthly Report
- ✓ SOS Report

And many others.