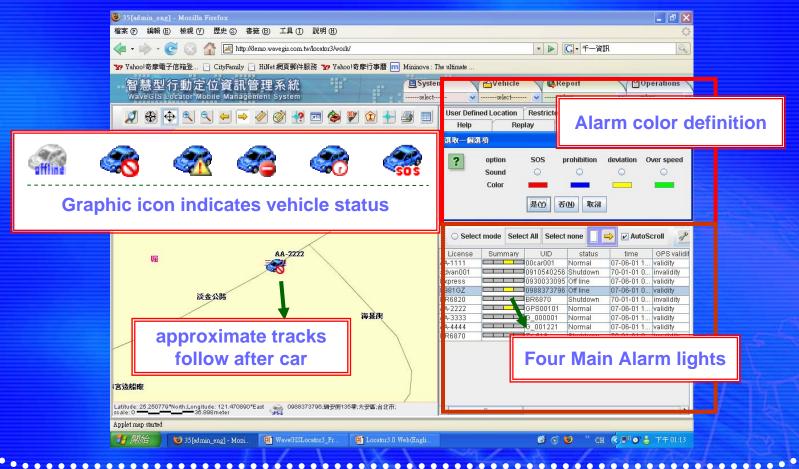

2. Real-time Vehicles Location, Status and Alarm:

- 1. Web-based Structure and Interface
- 2. Real-time Vehicles Location, Status and Alarm
- 3. Geofence setup and Violation Alarm
- 4. Route Plan and Deviation Alarm
- 5. User Defined POI
- 6. Quick Position Tools
- 7. Multi-Windows Tracking
- 8. Historical Tracks Replay
- 9. Practical Management Reports