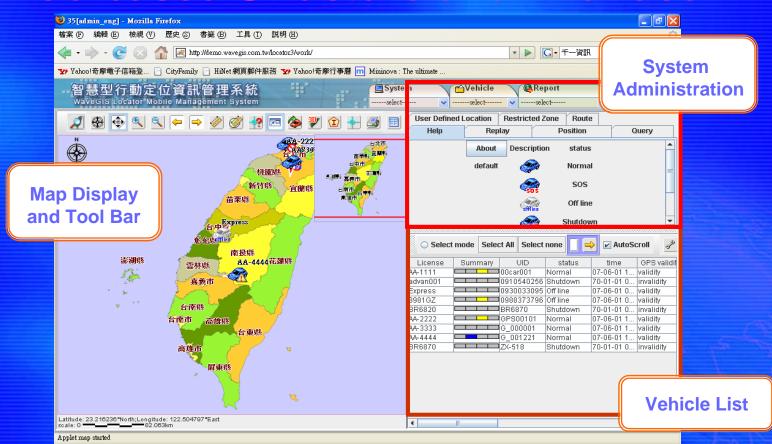

#### 1. Web-based Structure and Interface

- 1. Web-based Structure and Interface
- 2. Real-time Vehicles Location ,Status and Alarm
- 3. Geofence setup and Violation Alarm
- 4. Route Plan and Deviation Alarm
- 5. User Defined POI
- 6. Quick Position Tools
- 7. Multi-Windows Tracking
- 8. Historical Tracks Replay
- 9. Practical Management Reports