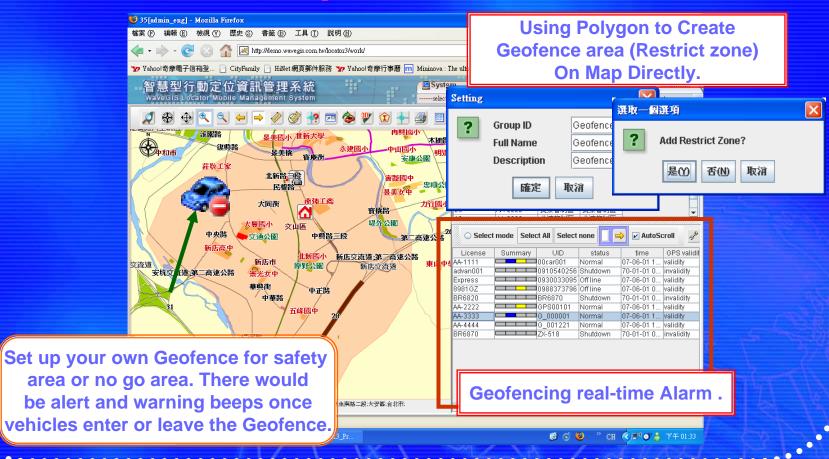

# 3. Geofence setup and Violation Alarm

- 1. Web-based Structure and Interface
- 2. Real-time Vehicles Location, Status and Alarm
- 3. Web-based Structure and Interface
- 4. Route Plan and Deviation
- 5. User Defined POI
- 6. Quick Position Tools
- 7. Multi-Windows Tracking
- 8. Historical Tracks Replay
- 9. Practical Management Reports