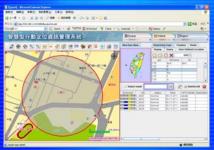

2. Real-time Vehicles Location, Status and Alarm:

- 1. Web-based Structure and Interface
- 2. Real-time Vehicles Location, Status and Alarm
- 3. Geofence setup and Violation Alarm
- 4. Route Plan and Deviation Alarm
- 5. User Defined POI
- 6. Quick Position Tools
- 7. Multi-Windows Tracking
- 8. Historical Tracks Replay
- 9. Practical Management Reports

# 3. Geofence setup and Violation Alarm

- 1. Web-based Structure and Interface
- 2. Real-time Vehicles Location, Status and Alarm
- 3. Web-based Structure and Interface
- 4. Route Plan and Deviation
- 5. User Defined POI
- 6. Quick Position Tools
- 7. Multi-Windows Tracking
- 8. Historical Tracks Replay
- 9. Practical Management Reports