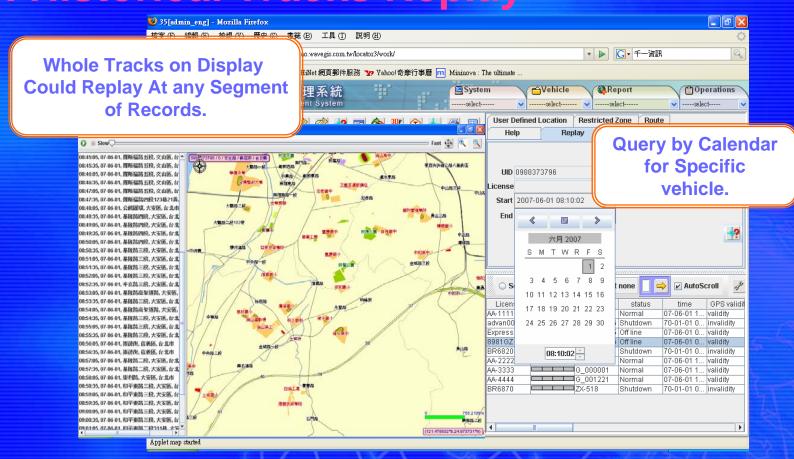

# 8. Historical Tracks Replay

- 1. Web-based Structure and Interface
- 2. Real-time Vehicles Location, Status and Alarm
- 3. Web-based Structure and Interface
- 4. Route Plan and Deviation
- 5. User Defined POI
- 6. Quick Position Tools
- 7. Multi-Windows Tracking
- 8. Historical Tracks Replay
- 9. Practical Management Reports